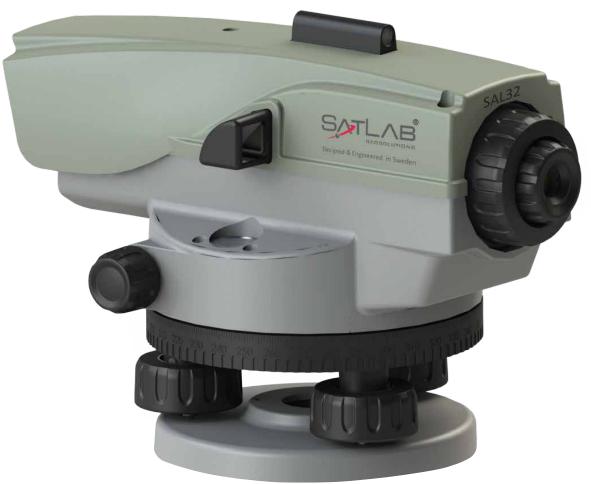

# SAL32 Automatic Level

Building the Future with Accuracy & Precision

Designed and Engineered in Sweden

With a focus on maximum performance, the SAL32 is capable in meeting requirements of all fields. Featuring a lightweight and easy-to-grasp compact body, this auto level provides durability, accuracy, and precision. The optimally designed optical lens provides a clear and sharp view that has a multi-layer anti-reflective coating to reduce light interference during fieldwork.

# SAL32 Automatic Level

**Data Specifications** 

### **TELESCOPE**

| Magnification          | 32x   |
|------------------------|-------|
| Objective Aperture     | 36mm  |
| Field of View          | 1°20' |
| Multiplication Factor  | 100   |
| Additive Constant      | 0     |
| Min. Focusing Distance | 1.0m  |
|                        |       |

### **COMPENSATOR**

| Туре                       | Air    |
|----------------------------|--------|
| Working Range              | ±15'   |
| Setting Accuracy           | ±0.5"  |
| Circular Level Sensitivity | 8′/2mm |