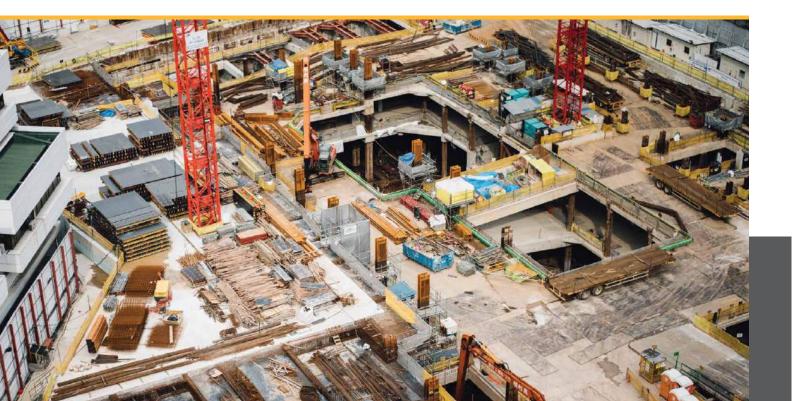

# SAL32 Automatic Level

Building the Future with Accuracy & Precision

Designed and Engineered in Sweden

With a focus on maximum performance, the SAL32 is capable in meeting requirements of all fields. Featuring a lightweight and easy-to-grasp compact body, this auto level provides durability, accuracy, and precision. The optimally designed optical lens provides a clear and sharp view that has a multi-layer anti-reflective coating to reduce light interference during fieldwork.

# Air Damping Compensator

The SAL32 is designed to optimize human performance for operational efficiency which is the perfect tool at any work site. Featuring a unique automatic air-dampened compensator to prevent magnetic interference, and an endless horizontal fine drive to ensure smooth, precise pointing and angular measurement, Satlab engineered this automatic level to be rated IP66 to help make accurate measurements despite challenging conditions.

# Unmatched performance and reliability

Designed to overcome the toughest work site environments, the SAL32 guarantees no interference from atmospheric pressure which ensures consistency even in the most adverse weather conditions.