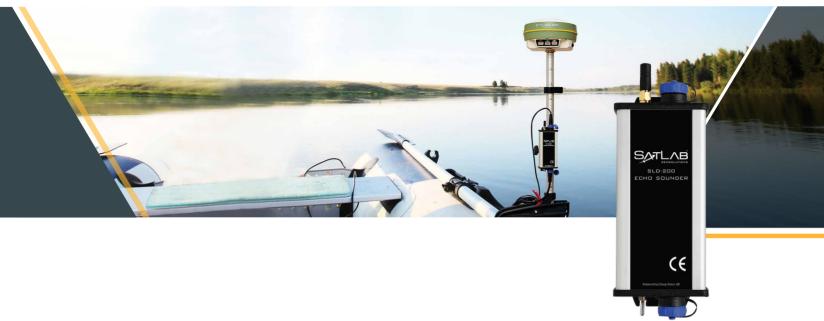

# SLD-100 Echo Sounder

Portable Depth Sounding System for Connection to GNSS Systems

SatLab SLD-100 is a compact survey grade depth sounder with operational depth ranging from 30 cm to 100 meters. It provides standard depth string streams in \$SDDPT, \$SDDBT and \$YXMTW at 1Hz, 4800 bps which makes the SLD-100 compatible with any Hydrographic Surveying Software package.

SLD-100 is independently powered by an internal lithium battery which provides more than 10 hours of continuous operation.

SLD-100 is extremely easy to use simply requiring the unit to be powered on to commence operation.

Mounting accessories for the SLD-100 and transducer are included in the package making it simple to mount the sounder and to attach a RTK GNSS receiver.

SLD-100 housing is environmentally sealed to a rating of IP67 making it operational in the most challenging environments.