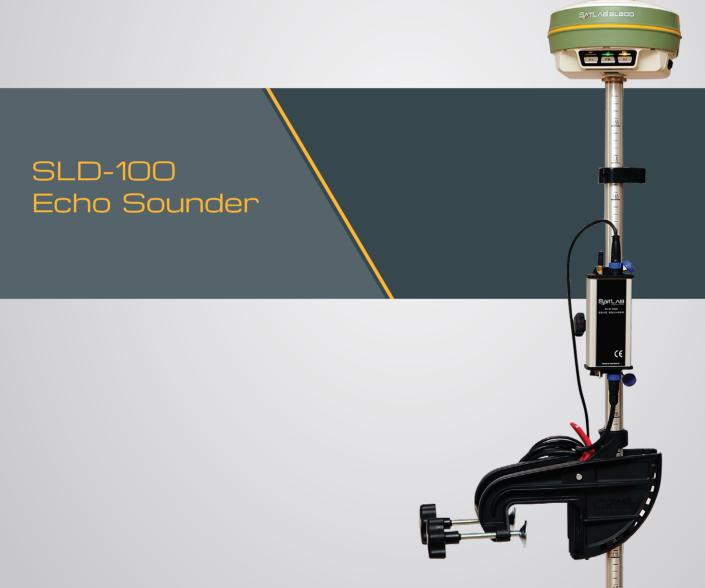

# SLD-100 Echo Sounder

Portable Depth Sounding System for Connection to GNSS Systems

SatLab SLD-100 is a compact survey grade depth sounder with operational depth ranging from 30 cm to 100 meters. It provides standard depth string streams in \$SDDPT, \$SDDBT and \$YXMTW at 1Hz, 4800 bps which makes the SLD-100 compatible with any Hydrographic Surveying Software package.

#### **Mechanical Specification**

Measurements (WxHxL) : 60 mm x 34 mm x 165 mm

Environmental : Classification IP67 External Power : Connector Mini USB

Indicator LEDs : Green: USB Power source connected, Battery charging

### **Serial Interface Specification**

Serial Interfaces : BlueTooth, Mini USB

Data Format (both USB and BlueTooth) : 4800 baud, 8 bits, 1 stop bit, no parity.

NMEA 0183 Standard