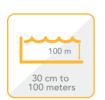

# SLD-100 Echo Sounder

Portable Depth Sounding System for Connection to GNSS Systems

SatLab SLD-100 is a compact survey grade depth sounder with operational depth ranging from 30 cm to 100 meters. It provides standard depth string streams in \$SDDPT, \$SDDBT and \$YXMTW at 1Hz, 4800 bps which makes the SLD-100 compatible with any Hydrographic Surveying Software package.

#### **Sonar Transducer Specification**

Option 1 Option 2
Beamwidth : 11° 9°

Depth Range : 0.3 m to 100 m 0.4 m to 100 m

Resolution in Depth : 0.10 m 0.01 m
Ping Frequency : 200 kHz
Data Output Rate : 1 Hz 1 Hz