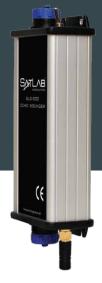

#### **Mechanical Specification**

Measurements (WxHxL) : 60 mm x 34 mm x 165 mm

Environmental : Classification IP67 External Power : Connector Mini USB

Indicator LEDs : Green: USB Power source connected, Battery charging

## **Electrical Specification**

Input Voltage : 5 V (standard USB)

Battery Time : ~10 h
Operating Current (Average) : 300 mA
Battery Capacity : 5200 mAh
Max Charge Current (internally limited) : 500 mA
Battery Current While in Off State : 1 mA