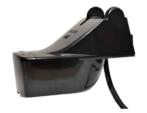

#### **Sonar Transducer Specification**

Option 1 Option 2
Beamwidth : 11° 9°

Depth Range : 0.3 m to 100 m 0.4 m to 100 m

Resolution in Depth : 0.10 m 0.01 m
Ping Frequency : 200 kHz
Data Output Rate : 1 Hz 1 Hz