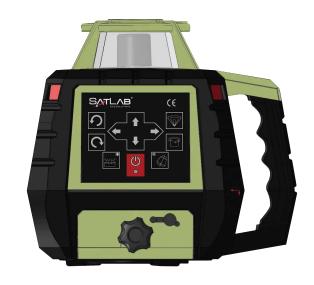

Rotary Laser

## **Data Specifications**

- Fully automatic leveling
- Electronic vials and positioning motors
- Controlled by temperature-stables sensors for auto alignment
- Reliable and easy to operate

## **PERFORMANCE**

H: ±15" V: ±20" Auto Level Accuracy ≤ ± 1mm/1.5m **Down Point Accuracy** ≤1mW, Class II **Output Power** 520nm Green Beam **Laser Wave Auto Level Range** ±5°

Working Range with Receiver (dia) 1000m **Remote Control Distance** 25m ±5°

Slope Range **Scanning Speed** 0/60/120/300/600 r.p.m. (Adjustable) **Scanning Width** 

0.10°, 40°, 90°, 180° (Adjustable) DC4.8-6V (N-H Rechargeable Battery x4) Power Time in Continuous Use 15 hours (N-H Rechargeable Battery x4) -20°C - 50°C **Working Temperature** 

**Dust Proof and Slash Proof** IP54 Dimension 160 (L) x 160(W) x 185(H) mm **Net Weight** 3.0kg including batteries **Gross Weight** 

Remote Controller, detector with Clamp, Rechargeable Battery x4, Accessories Charger, Plastic Carrying Case