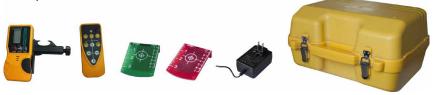

## Complete set includes

**Dust Proof and Slash Proof** IP54 Dimension 160 (L) x 160(W) x 185(H) mm **Net Weight** 3.0kg including batteries **Gross Weight** 

Remote Controller, detector with Clamp, Rechargeable Battery x4, Accessories Charger, Plastic Carrying Case